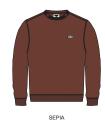

### ESTABLISHED WORKS EYES ZIP HOOD

### 112460011

DESCRIPTION: ZIP HOOD WITH OBEY EYES LABEL

60% COTTON 40% POLYESTER

BLACK, ASH GREY, SEPIA

S M L XL XXL

ASH GREY

BLACK

D1 - ESTABLISHED WORKS COLLECTION