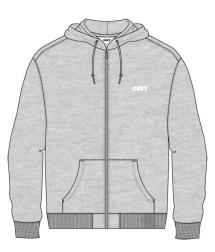

### ESTABLISHED WORKS BOLD ZIP HOOD

#### 112460010

FIT: REGULAR FIT

DESCRIPTION: ZIP HOOD WITH LOGO EMBROIDERY

70% RECYCLED COTTON 30% RECYCLED POLYESTER

ASH GREY, BLACK

BLACK

ASH GREY

D1 - ESTABLISHED WORKS SUSTAINABLE COLLECTION