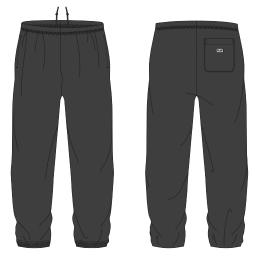

### ESTABLISHED WORKS BOLD SWEATPANT

### 142030043

FIT: REGULAR FIT

DESCRIPTION: SWEATPANT WITH OBEY EMBROIDERY

70% RECYCLED COTTON 30% RECYCLED POLYESTER

BLACK, ASH GREY