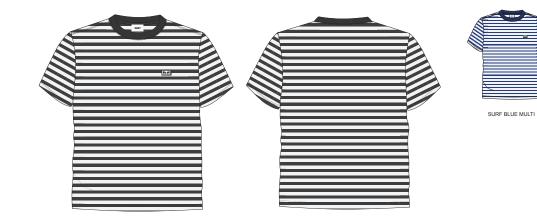

### ESTABLISHED WORKS EYES STRIPE TEE SS

### 131080331

FIT: REGULAR FIT

DESCRIPTION: STRIPE SHORT SLEEVE TEE WITH EYES LABEL

100% COTTON

BLACK MULTI, SURF BLUE MULTI

S M L XL XXL

BLACK MULTI