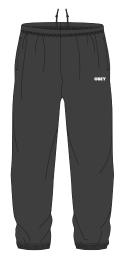

### ESTABLISHED WORKS BOLD SWEATPANT

### 142030043

FIT: REGULAR FIT

DESCRIPTION: SWEATPANT WITH OBEY EMBROIDERY

70% RECYCLED COTTON 30% RECYCLED POLYESTER

BLACK, ASH GREY