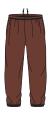

### ESTABLISHED WORKS EYES SWEATPANT

### 142030044

DESCRIPTION: SWEATPANT WITH OBEY EYES LABEL

60% COTTON 40% POLYESTER

BLACK, SEPIA, ASH GREY

S M L XL XXL

BLACK

SEPIA

ASH GREY