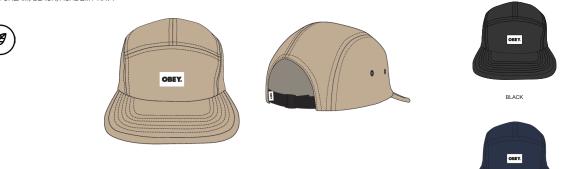

### ICON EYES CAMP HAT

100490059 FIT: CLASSIC FIT DESCRIPTION: CLASSIC 5 PANEL CAMP CAP 100% COTTON TWILL BLACK, KHAKI, ARMY O/S

ARMY

JAVA BROWN

ICON EYES BUCKET HAT II 100520072 FIT: CLASSIC FIT DESCRIPTION: TWILL BUCKET HAT WITH OBEY EYES PATCH 100% COTTON TWILL BLACK, JAVA BROWN, UNBLEACHED O/S