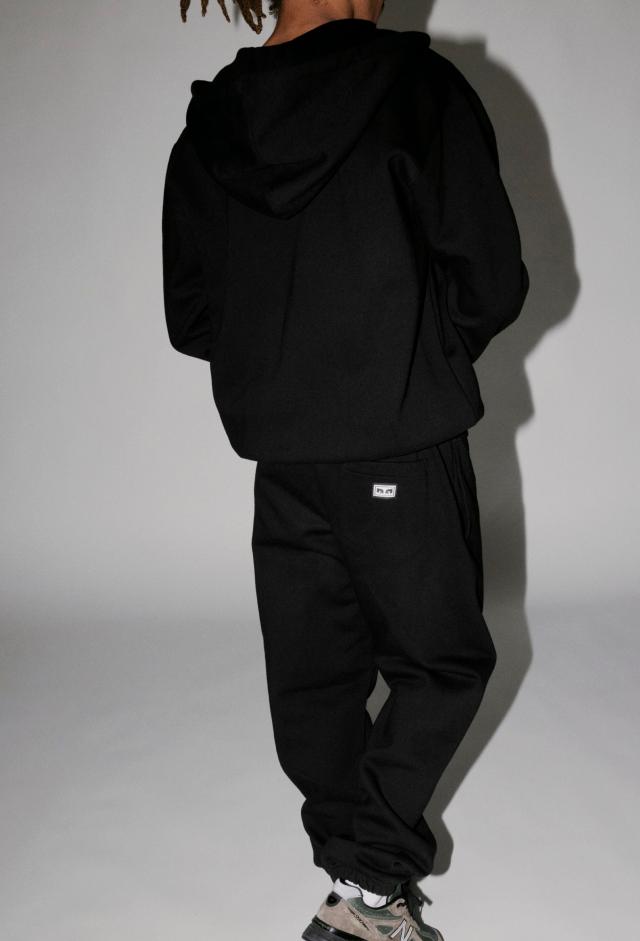

### ESTABLISHED WORKS BOLD ZIP HOOD

#### 112460010

FIT: REGULAR FIT

DESCRIPTION: ZIP HOOD WITH LOGO EMBROIDERY

70% RECYCLED COTTON 30% RECYCLED POLYESTER

ASH GREY, BLACK

BLACK

ASH GREY

D1 - ESTABLISHED WORKS SUSTAINABLE COLLECTION

### ESTABLISHED WORKS BOLD SWEATPANT

### 142030043

FIT: REGULAR FIT

DESCRIPTION: SWEATPANT WITH OBEY EMBROIDERY

70% RECYCLED COTTON 30% RECYCLED POLYESTER

BLACK, ASH GREY