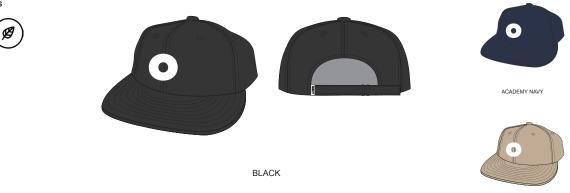

### **BOLD LABEL ORGANIC 5 PANEL HAT**

100490077

FIT: CLASSIC FIT DESCRIPTION: LOW PROFILE HEIGHT, FLAT LONG BILL VISOR, WOVEN LABEL AND SELF SLIDE BACK CLOSURE 100% ORGANIC COTTON TWILL

IRISH CREAM, BLACK, ACADEMY NAVY

O/S

**IRISH CREAM** 

IRISH CREAM

IRISH CREAM