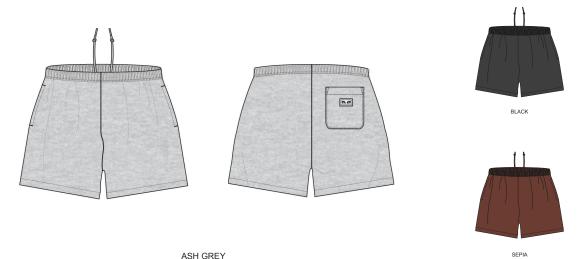

### ESTABLISHED WORKS EYES SWEATSHORT

### 172120099

DESCRIPTION: SWEATSHORT WITH OBEY EYES LABEL

60% COTTON 40% POLYESTER

ASH GREY, BLACK, SEPIA

S M L XL XXL

ASH GREY

D1 - ESTABLISHED WORKS COLLECTION