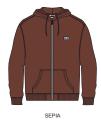

### ESTABLISHED WORKS EYES ZIP HOOD

### 112460011

DESCRIPTION: ZIP HOOD WITH OBEY EYES LABEL

60% COTTON 40% POLYESTER

BLACK, ASH GREY, SEPIA

S M L XL XXL

ASH GREY

BLACK

D1 - ESTABLISHED WORKS COLLECTION