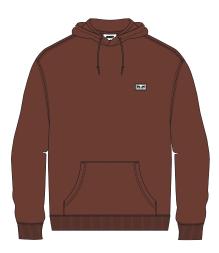

### ESTABLISHED WORKS EYES HOOD

### 112470170

DESCRIPTION: HOOD WITH OBEY EYES LABEL 60% COTTON 40% POLYESTER SEPIA, BLACK, ASH GREY

S M L XL XXL

BLACK

ASH GREY

SEPIA