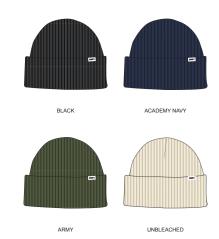

### BOLD ORGANIC BEANIE 100030170

FIT: CLASSIC FIT

DESCRIPTION: ORGANIC RIB BEANIE WITH OBEY LABEL 100% ORGANIC COTTON ULTIMATE GREY, BLACK, ACADEMY NAVY, ARMY, UNBLEACHED O/S

ULTIMATE GREY

IRISH CREAM

D1 - ESTABLISHED WORKS SUSTAINABLE COLLECTION