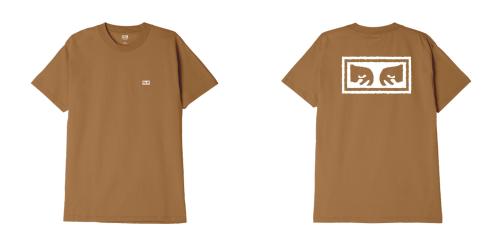

### OBEY EYES 3

### 165261826

DESCRIPTION: CLASSIC FIT T-SHIRT

CONTENT: 100% COTTON

BROWN SUGAR, BLACK, SILT, DIGITAL VIOLET, CREAM

S M L XL XXL

**BROWN SUGAR** 

BLACK

SILT

DIGITAL VIOLET

CREAM

D1 - ESTABLISHED WORKS COLLECTION