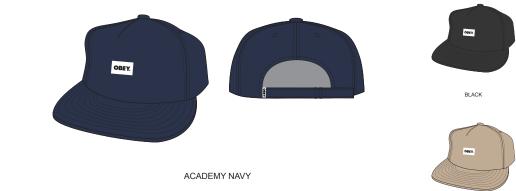

#### **BOLD ORGANIC 6 PANEL STRAPBACK** 100580256

FIT: CLASSIC FIT DESCRIPTION: 6 PANEL ORGANIC STRAPBACK WITH OBEY LABEL 100% ORGANIC COTTON TWILL BLACK, ACADEMY NAVY, IRISH CREAM

D1 - ESTABLISHED WORKS SUSTAINABLE COLLECTION

### BLOCK 6 PANEL STRAPBACK

100580255 FIT: CLASSIC FIT DESCRIPTION: 6 PANEL STRAPBACK WITH FELT PATCH

100% ORGANIC COTTON TWILL BLACK, ACADEMY NAVY, IRISH CREAM

O/S

D1 - ESTABLISHED WORKS SUSTAINABLE COLLECTION