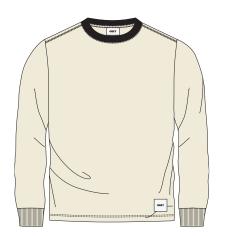

### ESTABLISHED WORKS BOLD THERMAL LS

### 131030118

FIT: REGULAR FIT

DESCRIPTION: LONG SLEEVE THERMAL WITH OBEY LABEL

100% ORGANIC COTTON

UNBLEACHED, BLACK

S M L XL XXL

BLACK

UNBLEACHED

D1 - ESTABLISHED WORKS SUSTAINABLE COLLECTION