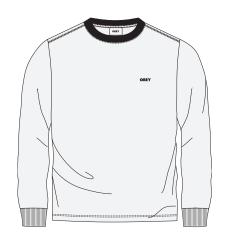

### ESTABLISHED WORKS BOLD CREW

### 112480122

FIT: REGULAR FIT

DESCRIPTION: CREWNECK SWEATSHIRT WITH LOGO EMBROIDERY

70% RECYCLED COTTON 30% RECYCLED POLYESTER

ASH GREY, BLACK

S M L XL XXL

BLACK

ASH GREY