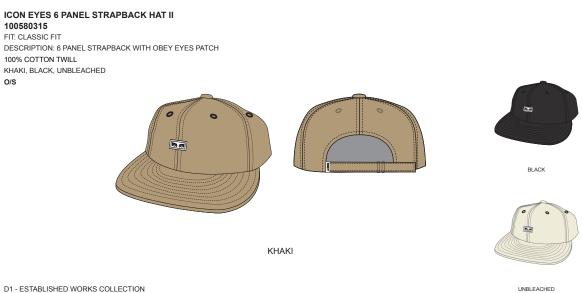

### ICON EYES SNAPBACK II

100580316 FIT: CLASSIC FIT DESCRIPTION: 5 PANEL SNAPBACK WITH OBEY EYES PATCH 100% COTTON TWILL DARK CEDAR, BLACK, JAVA BROWN

O/S

D1 - ESTABLISHED WORKS COLLECTION