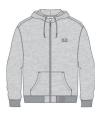

### ESTABLISHED WORKS BOLD ZIP HOOD

#### 112460010

FIT: REGULAR FIT

DESCRIPTION: ZIP HOOD WITH LOGO EMBROIDERY

70% RECYCLED COTTON 30% RECYCLED POLYESTER

ASH GREY, BLACK

BLACK

ASH GREY

D1 - ESTABLISHED WORKS SUSTAINABLE COLLECTION