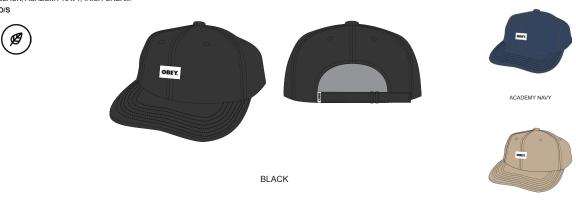

### **BOLD LABEL ORGANIC 5 PANEL HAT**

100490077

FIT: CLASSIC FIT DESCRIPTION: LOW PROFILE HEIGHT, FLAT LONG BILL VISOR, WOVEN LABEL AND SELF SLIDE BACK CLOSURE 100% ORGANIC COTTON TWILL

IRISH CREAM, BLACK, ACADEMY NAVY

O/S

**IRISH CREAM** 

IRISH CREAM

IRISH CREAM