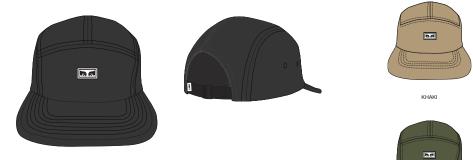

### ICON EYES CAMP HAT

100490059 FIT: CLASSIC FIT DESCRIPTION: CLASSIC 5 PANEL CAMP CAP 100% COTTON TWILL BLACK, KHAKI, ARMY O/S

ARMY

JAVA BROWN

ICON EYES BUCKET HAT II 100520072 FIT: CLASSIC FIT DESCRIPTION: TWILL BUCKET HAT WITH OBEY EYES PATCH 100% COTTON TWILL BLACK, JAVA BROWN, UNBLEACHED O/S