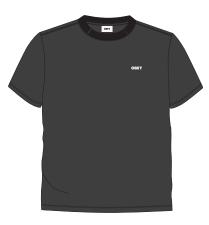

### ESTABLISHED WORKS EYES POCKET TEE SS

### 131080349

FIT: REGULAR FIT

DESCRIPTION: SHORT SLEEVE POCKET TEE WITH OBEY EYES LABEL

100% COTTON

BLACK, WHITE

S M L XL XXL

WHITE

BLACK

D1 - ESTABLISHED WORKS COLLECTION