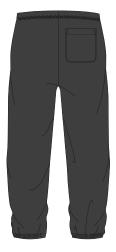

### ESTABLISHED WORKS BOLD SWEATPANT

### 142030043

FIT: REGULAR FIT

DESCRIPTION: SWEATPANT WITH OBEY EMBROIDERY

70% RECYCLED COTTON 30% RECYCLED POLYESTER

BLACK, ASH GREY