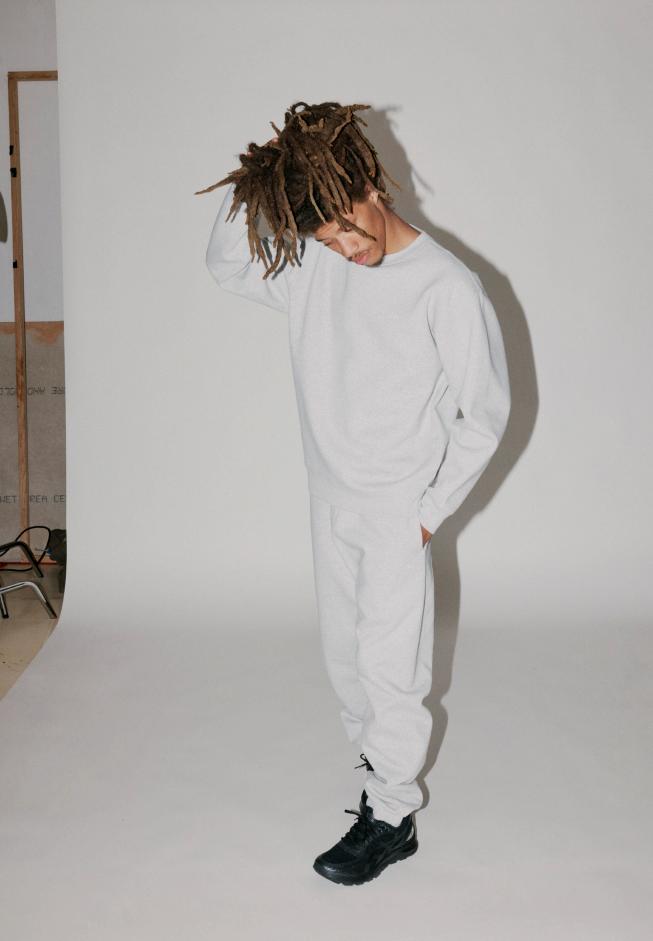

### ESTABLISHED WORKS BOLD CREW

### 112480122

FIT: REGULAR FIT

DESCRIPTION: CREWNECK SWEATSHIRT WITH LOGO EMBROIDERY

70% RECYCLED COTTON 30% RECYCLED POLYESTER

ASH GREY, BLACK

S M L XL XXL

BLACK

ASH GREY

### ESTABLISHED WORKS BOLD SWEATPANT

### 142030043

FIT: REGULAR FIT

DESCRIPTION: SWEATPANT WITH OBEY EMBROIDERY

70% RECYCLED COTTON 30% RECYCLED POLYESTER

BLACK, ASH GREY