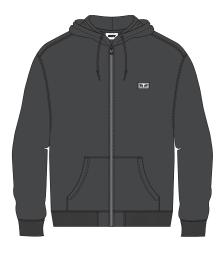

### ESTABLISHED WORKS BOLD ZIP HOOD

#### 112460010

FIT: REGULAR FIT

DESCRIPTION: ZIP HOOD WITH LOGO EMBROIDERY

70% RECYCLED COTTON 30% RECYCLED POLYESTER

ASH GREY, BLACK

BLACK

ASH GREY

D1 - ESTABLISHED WORKS SUSTAINABLE COLLECTION