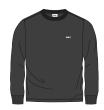

### ESTABLISHED WORKS BOLD CREW

### 112480122

FIT: REGULAR FIT

DESCRIPTION: CREWNECK SWEATSHIRT WITH LOGO EMBROIDERY

70% RECYCLED COTTON 30% RECYCLED POLYESTER

ASH GREY, BLACK

S M L XL XXL

BLACK

ASH GREY

D1 - ESTABLISHED WORKS SUSTAINABLE COLLECTION