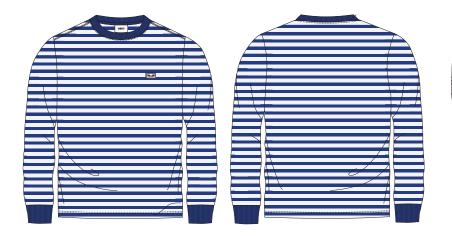

### ESTABLISHED WORKS EYES STRIPE TEE LS

### 131030119

FIT: REGULAR FIT

DESCRIPTION: STRIPE LONG SLEEVE TEE WITH OBEY EYES LABEL

100% COTTON

SURF BLUE MULTI, BLACK MULTI

S M L XL XXL

BLACK MULTI

SURF BLUE MULTI

D1 - ESTABLISHED WORKS COLLECTION